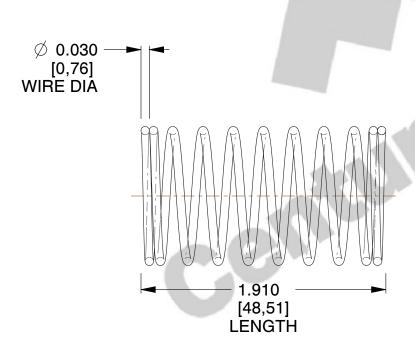

## **NOTES:**

Material : Hard Drawn
Finish : Glod Irridite

3. Ends: Closed

4. Total Coils: 10.000

5. Sugg. Max. Deflection: 0.340 (in)6. Sugg. Max. Load: 2.300 (lbs)

7. All Drawing Dimensions are in Inches [mm]