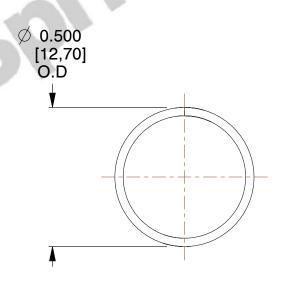

## **NOTES:**

Material : Hard Drawn
Finish : Glod Irridite

3. Ends: Closed

4. Total Coils: 10.000

5. Sugg. Max. Deflection: 0.340 (in)6. Sugg. Max. Load: 2.300 (lbs)

7. All Drawing Dimensions are in Inches [mm]