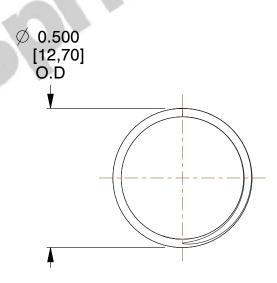

## **NOTES:**

1. Material : Spring Steel 2. Finish : Glod Irridite

3. Ends: Closed and Ground

4. Total Coils: 10.000

5. Sugg. Max. Deflection: 0.050 (in)6. Sugg. Max. Load: 2.300 (lbs)

7. All Drawing Dimensions are in Inches [mm]