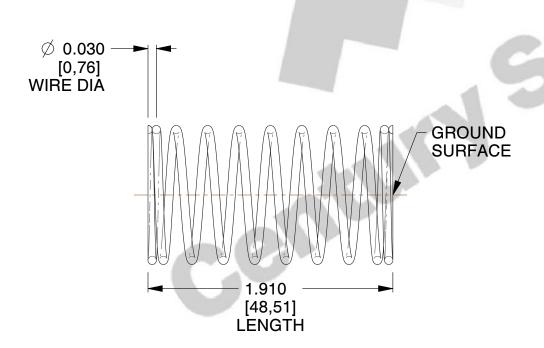

## **NOTES:**

1. Material : Spring Steel 2. Finish : Glod Irridite

3. Ends: Closed and Ground

4. Total Coils: 10.000

5. Sugg. Max. Deflection: 0.050 (in)6. Sugg. Max. Load: 2.300 (lbs)

7. All Drawing Dimensions are in Inches [mm]