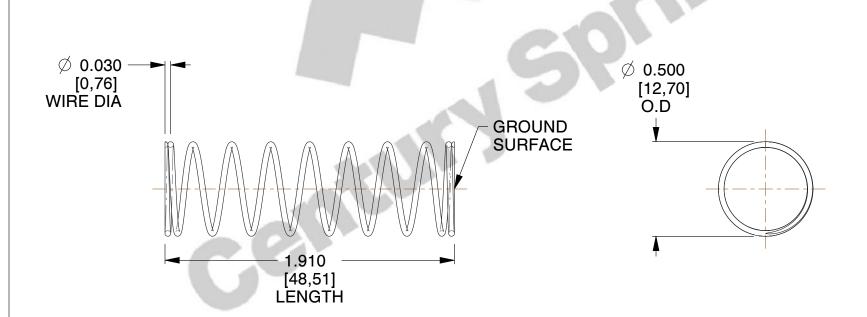

## **NOTES:**

Material : Music Wire
 Finish : Glod Irridite

3. Ends: Closed and Ground

4. Total Coils: 10.000

5. Sugg. Max. Deflection: 0.930 (in) 6. Sugg. Max. Load: 2.300 (lbs)

7. All Drawing Dimensions are in Inches [mm]