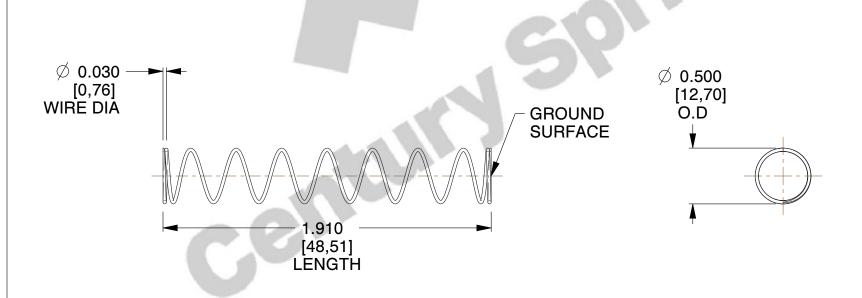

## **NOTES:**

1. Material : Music Wire 2. Finish : Glod Irridite

3. Ends: Closed and Ground

4. Total Coils: 10.000

5. Sugg. Max. Deflection: 1.600 (in) 6. Sugg. Max. Load: 2.300 (lbs)

7. All Drawing Dimensions are in Inches [mm]