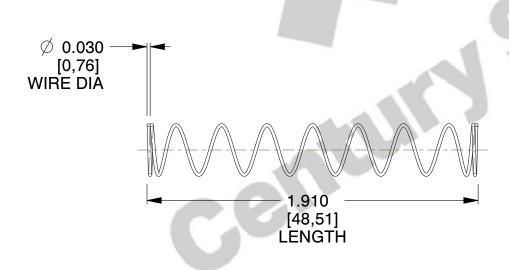

## **NOTES:**

Material : Hard Drawn
 Finish : Glod Irridite

3. Ends: Closed

4. Total Coils: 10.000

5. Sugg. Max. Deflection : 1.600 (in)6. Sugg. Max. Load : 2.300 (lbs)

7. All Drawing Dimensions are in Inches [mm]