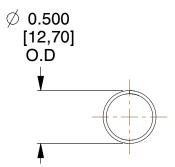

## **NOTES:**

Material : Hard Drawn
 Finish : Glod Irridite

3. Ends: Closed

4. Total Coils: 10.000

5. Sugg. Max. Deflection : 1.600 (in)6. Sugg. Max. Load : 2.300 (lbs)

7. All Drawing Dimensions are in Inches [mm]