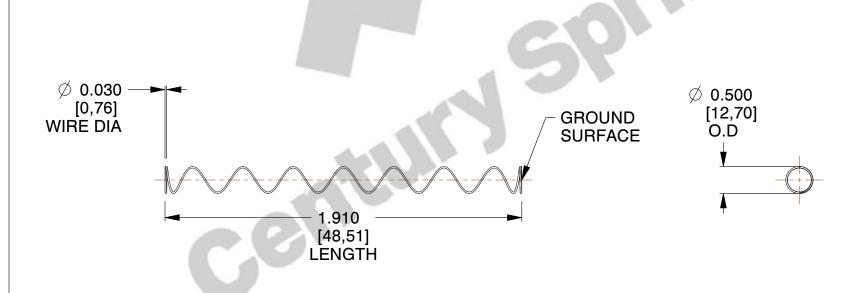

1. Material : Music Wire 2. Finish : Glod Irridite

3. Ends: Closed and Ground

4. Total Coils: 10.000

5. Sugg. Max. Deflection: 3.900 (in)6. Sugg. Max. Load: 2.300 (lbs)

7. All Drawing Dimensions are in Inches [mm]