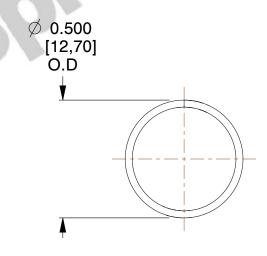

## **NOTES:**

Material : Music Wire
 Finish : Glod Irridite

3. Ends: Closed

4. Total Coils: 10.000

5. Sugg. Max. Deflection: 0.560 (in)6. Sugg. Max. Load: 2.300 (lbs)

7. All Drawing Dimensions are in Inches [mm]