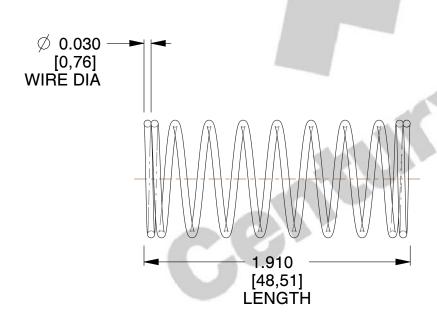

## **NOTES:**

Material : Music Wire
 Finish : Glod Irridite

3. Ends: Closed

4. Total Coils: 10.000

5. Sugg. Max. Deflection: 0.560 (in)6. Sugg. Max. Load: 2.300 (lbs)

7. All Drawing Dimensions are in Inches [mm]