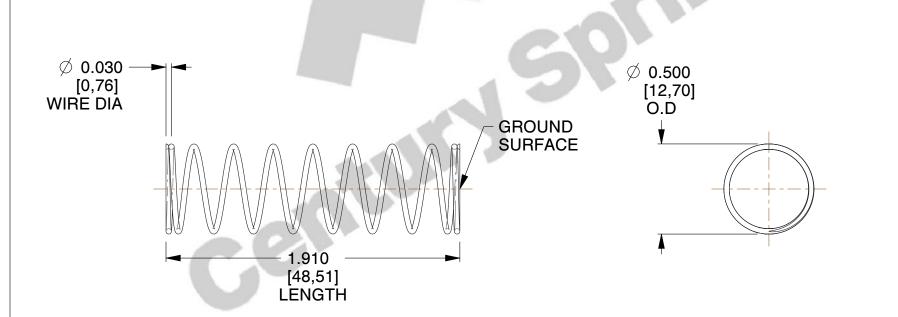

## **NOTES:**

1. Material: Music Wire 2. Finish: Glod Irridite

3. Ends: Closed and Ground

4. Total Coils: 10.000

5. Sugg. Max. Deflection: 0.950 (in) 6. Sugg. Max. Load: 2.300 (lbs)

7. All Drawing Dimensions are in Inches [mm]

SCALE

1.878

COMPONENT 11772 **COMPRESSION SPRINGS** 

UNIT INCH [mm] SHEET 1 of 1

**SPRINGS**