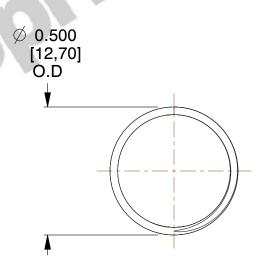

## **NOTES:**

Material : Hard Drawn
Finish : Glod Irridite

3. Ends: Closed and Ground

4. Total Coils: 10.000

5. Sugg. Max. Deflection: 0.570 (in)6. Sugg. Max. Load: 2.300 (lbs)

7. All Drawing Dimensions are in Inches [mm]

SCALE

2.667

COMPONENT

11772

COMPRESSION SPRINGS

UNIT

**SPRINGS** 

INCH [mm]