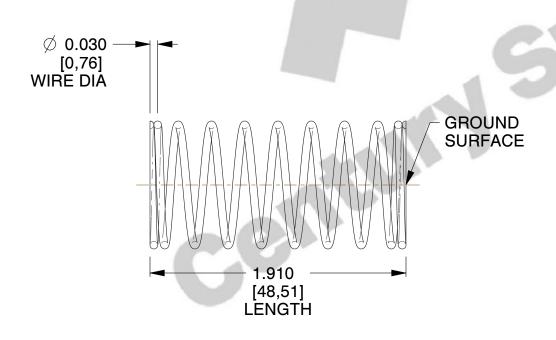

## **NOTES:**

Material : Hard Drawn
Finish : Glod Irridite

3. Ends: Closed and Ground

4. Total Coils: 10.000

5. Sugg. Max. Deflection: 0.570 (in)6. Sugg. Max. Load: 2.300 (lbs)

7. All Drawing Dimensions are in Inches [mm]

SCALE

2.667

COMPONENT

11772

COMPRESSION SPRINGS

UNIT

**SPRINGS** 

INCH [mm]