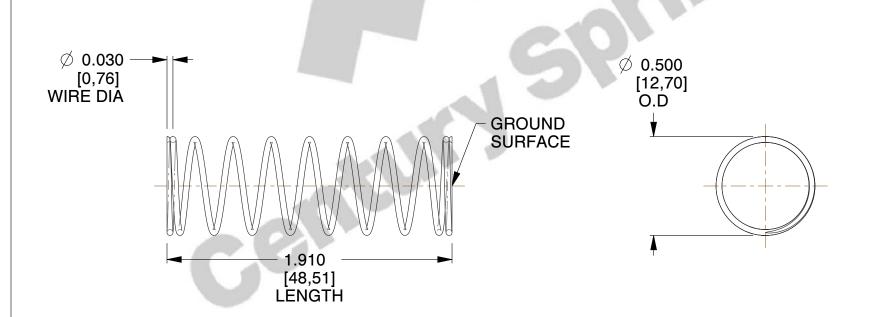

## **NOTES:**

Material : Spring Steel
 Finish : Glod Irridite

3. Ends: Closed and Ground

4. Total Coils: 10.000

5. Sugg. Max. Deflection: 1.100 (in) 6. Sugg. Max. Load: 2.300 (lbs)

7. All Drawing Dimensions are in Inches [mm]

SCALE

2.062

11772

COMPRESSION SPRINGS

UNIT
INCH [mm]
SHEET

1 of 1

**SPRINGS**