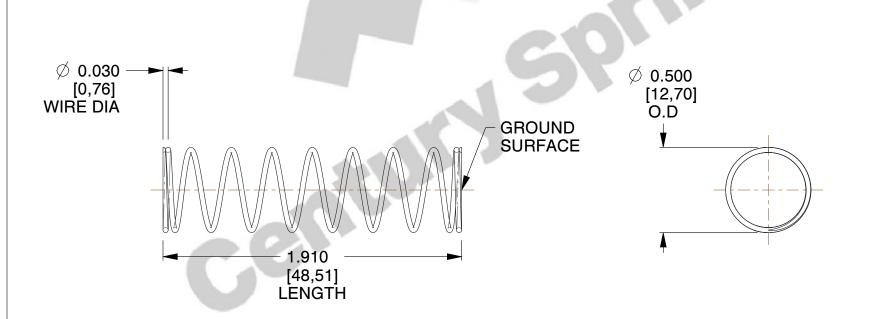

## **NOTES:**

1. Material: Hard Drawn 2. Finish: Glod Irridite

3. Ends: Closed and Ground

4. Total Coils: 10.000

5. Sugg. Max. Deflection: 1.400 (in) 6. Sugg. Max. Load: 2.300 (lbs)

7. All Drawing Dimensions are in Inches [mm]

SCALE

1.778

COMPONENT 11772 **COMPRESSION SPRINGS** 

UNIT INCH [mm] SHEET 1 of 1

**SPRINGS**