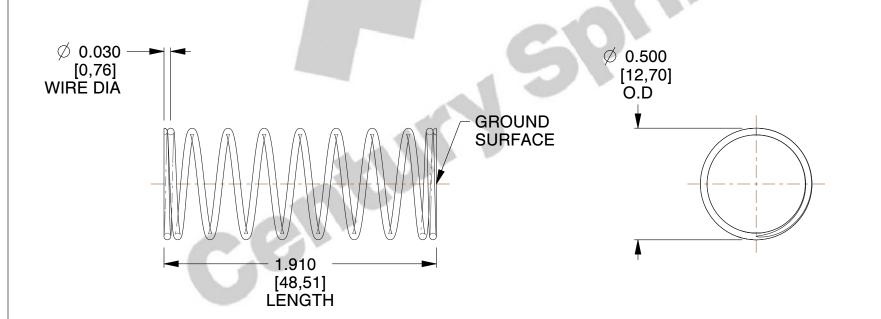

## **NOTES:**

1. Material : Music Wire 2. Finish : Glod Irridite

3. Ends: Closed and Ground

4. Total Coils: 10.000

5. Sugg. Max. Deflection: 0.830 (in)6. Sugg. Max. Load: 2.300 (lbs)

7. All Drawing Dimensions are in Inches [mm]

SCALE

2.326

11772
COMPRESSION SPRINGS

COMPONENT

UNIT
INCH [mm]
SHEET

1 of 1

**SPRINGS**