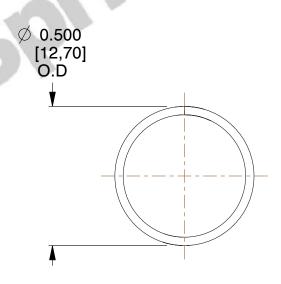

## **NOTES:**

1. Material : Music Wire 2. Finish : Glod Irridite

3. Ends: Closed

4. Total Coils: 10.000

5. Sugg. Max. Deflection: 0.760 (in)6. Sugg. Max. Load: 2.300 (lbs)

7. All Drawing Dimensions are in Inches [mm]