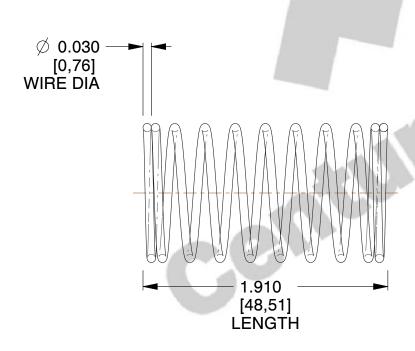

## **NOTES:**

1. Material : Music Wire 2. Finish : Glod Irridite

3. Ends: Closed

4. Total Coils: 10.000

5. Sugg. Max. Deflection: 0.760 (in)6. Sugg. Max. Load: 2.300 (lbs)

7. All Drawing Dimensions are in Inches [mm]