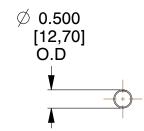

## **NOTES:**

1. Material : Spring Steel 2. Finish : Glod Irridite

3. Ends: Closed

4. Total Coils: 10.000

5. Sugg. Max. Deflection : 2.500 (in)6. Sugg. Max. Load : 2.300 (lbs)

7. All Drawing Dimensions are in Inches [mm]