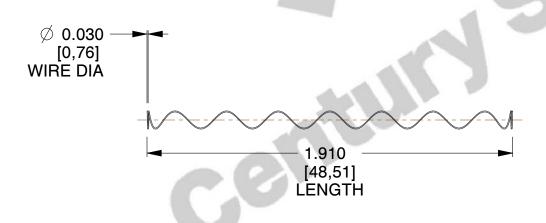

## **NOTES:**

1. Material : Spring Steel 2. Finish : Glod Irridite

3. Ends: Closed

4. Total Coils: 10.000

5. Sugg. Max. Deflection : 2.500 (in)6. Sugg. Max. Load : 2.300 (lbs)

7. All Drawing Dimensions are in Inches [mm]