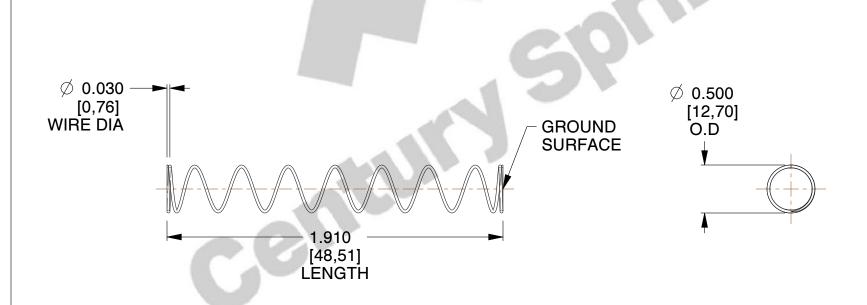

## **NOTES:**

Material : Spring Steel
 Finish : Glod Irridite

3. Ends: Closed and Ground

4. Total Coils: 10.000

5. Sugg. Max. Deflection: 1.900 (in)

6. Sugg. Max. Load: 2.300 (lbs)

7. All Drawing Dimensions are in Inches [mm]