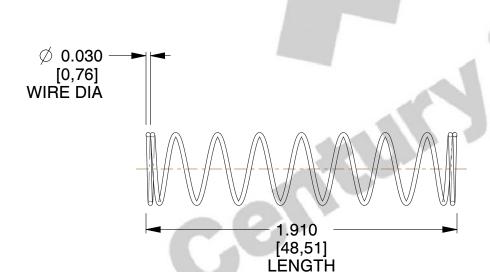

## **NOTES:**

Material : Spring Steel
 Finish : Glod Irridite

3. Ends: Closed

4. Total Coils: 10.000

Sugg. Max. Deflection: 0.700 (in)
 Sugg. Max. Load: 2.300 (lbs)

7. All Drawing Dimensions are in Inches [mm]

1.521

SCALE

11772

COMPONENT

COMPRESSION SPRINGS

UNIT
INCH [mm]

SHEET

**SPRINGS** 