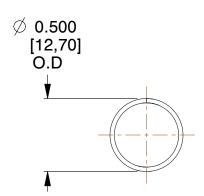

## **NOTES:**

Material : Spring Steel
 Finish : Glod Irridite

3. Ends: Closed

4. Total Coils: 10.000

Sugg. Max. Deflection: 0.700 (in)
 Sugg. Max. Load: 2.300 (lbs)

7. All Drawing Dimensions are in Inches [mm]

1.521

SCALE

11772

COMPONENT

COMPRESSION SPRINGS

UNIT
INCH [mm]

SHEET

**SPRINGS** 