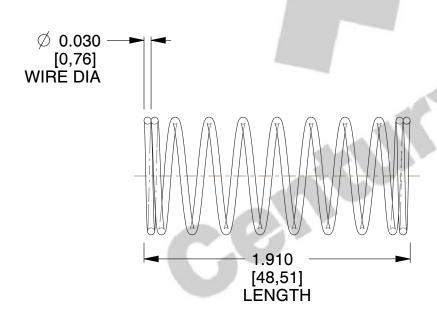

## **NOTES:**

Material : Music Wire
 Finish : Glod Irridite

3. Ends: Closed

4. Total Coils: 10.000

5. Sugg. Max. Deflection: 0.720 (in) 6. Sugg. Max. Load: 2.300 (lbs)

7. All Drawing Dimensions are in Inches [mm]