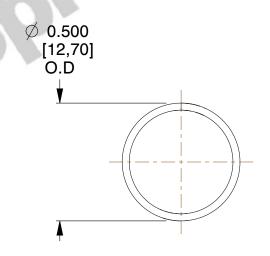

## **NOTES:**

Material : Music Wire
 Finish : Glod Irridite

3. Ends: Closed

4. Total Coils: 10.000

5. Sugg. Max. Deflection: 0.720 (in) 6. Sugg. Max. Load: 2.300 (lbs)

7. All Drawing Dimensions are in Inches [mm]