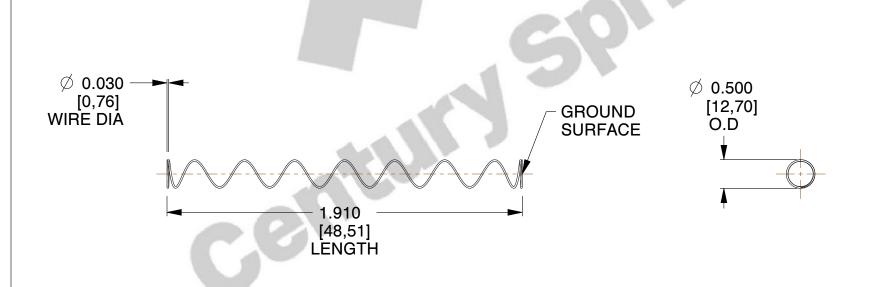

1. Material : Spring Steel 2. Finish : Glod Irridite

3. Ends: Closed and Ground

4. Total Coils: 10.000

5. Sugg. Max. Deflection : 2.600 (in)6. Sugg. Max. Load : 2.300 (lbs)

7. All Drawing Dimensions are in Inches [mm]