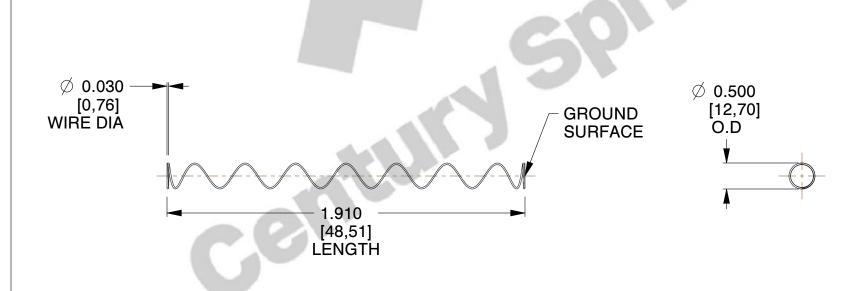

## **NOTES:** 1. Material : Spring Steel 2. Finish: Glod Irridite

3. Ends: Closed and Ground

4. Total Coils: 10.000

5. Sugg. Max. Deflection: 1.900 (in) 6. Sugg. Max. Load: 2.300 (lbs)

7. All Drawing Dimensions are in Inches [mm]