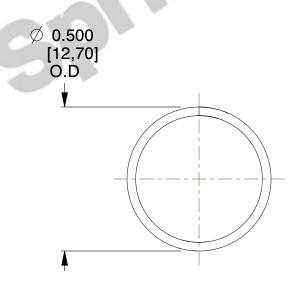

## **NOTES:**

1. Material : Music Wire 2. Finish : Glod Irridite

3. Ends: Closed

4. Total Coils: 10.000

5. Sugg. Max. Deflection: 0.250 (in)6. Sugg. Max. Load: 2.300 (lbs)

7. All Drawing Dimensions are in Inches [mm]