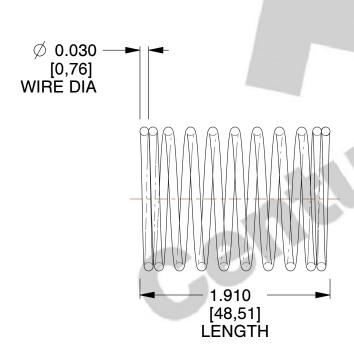

## **NOTES:**

1. Material : Music Wire 2. Finish : Glod Irridite

3. Ends: Closed

4. Total Coils: 10.000

5. Sugg. Max. Deflection: 0.250 (in)6. Sugg. Max. Load: 2.300 (lbs)

7. All Drawing Dimensions are in Inches [mm]