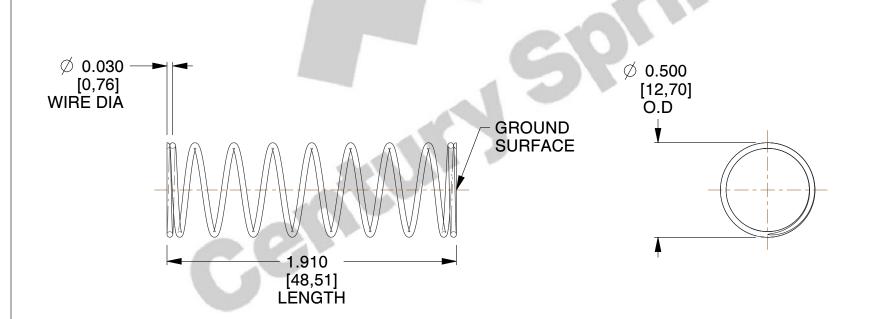

## **NOTES:**

Material : Spring Steel
 Finish : Glod Irridite

3. Ends: Closed and Ground

4. Total Coils: 10.000

5. Sugg. Max. Deflection: 0.670 (in)6. Sugg. Max. Load: 2.300 (lbs)

7. All Drawing Dimensions are in Inches [mm]