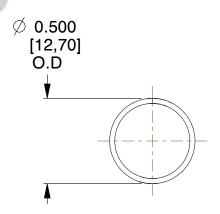

## **NOTES:**

1. Material : Spring Steel 2. Finish: Glod Irridite

3. Ends: Closed

4. Total Coils: 10.000

5. Sugg. Max. Deflection: 0.740 (in) 6. Sugg. Max. Load: 2.300 (lbs)

7. All Drawing Dimensions are in Inches [mm]