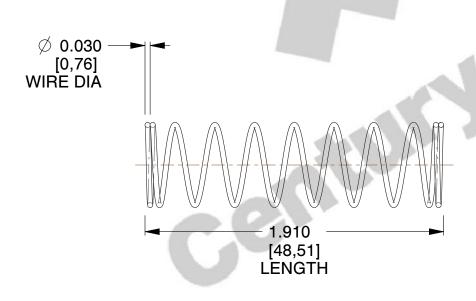

## **NOTES:**

1. Material : Spring Steel 2. Finish: Glod Irridite

3. Ends: Closed

4. Total Coils: 10.000

5. Sugg. Max. Deflection: 0.740 (in) 6. Sugg. Max. Load: 2.300 (lbs)

7. All Drawing Dimensions are in Inches [mm]