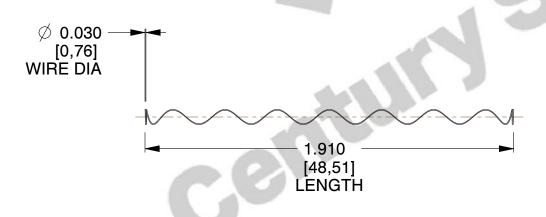

## **NOTES:**

1. Material: Hard Drawn 2. Finish: Glod Irridite

3. Ends: Closed

4. Total Coils: 10.000

5. Sugg. Max. Deflection: 7.500 (in) 6. Sugg. Max. Load : 2.300 (lbs)

7. All Drawing Dimensions are in Inches [mm]