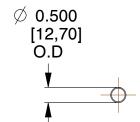

## **NOTES:**

1. Material: Hard Drawn 2. Finish: Glod Irridite

3. Ends: Closed

4. Total Coils: 10.000

5. Sugg. Max. Deflection: 7.500 (in) 6. Sugg. Max. Load : 2.300 (lbs)

7. All Drawing Dimensions are in Inches [mm]