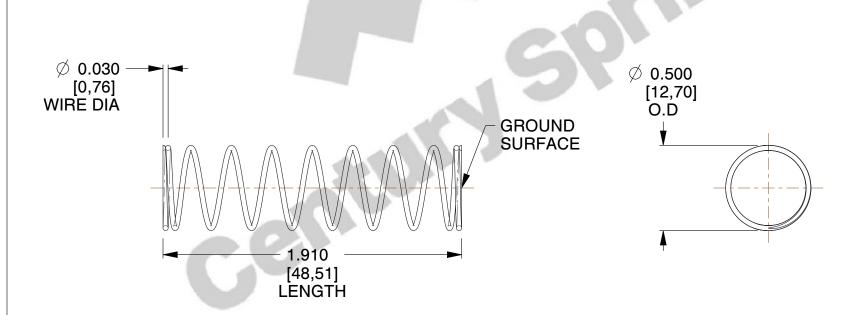

## **NOTES:**

1. Material: Spring Steel 2. Finish: Glod Irridite

3. Ends: Closed and Ground

4. Total Coils: 10.000

5. Sugg. Max. Deflection: 1.100 (in) 6. Sugg. Max. Load: 2.300 (lbs)

7. All Drawing Dimensions are in Inches [mm]

SCALE

1.778

11772

COMPONENT

**COMPRESSION SPRINGS** 

UNIT INCH [mm] SHEET

1 of 1

**SPRINGS**