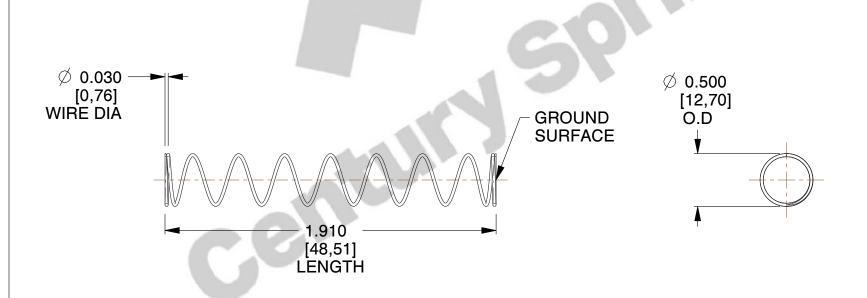

## **NOTES:**

Material : Spring Steel
Finish : Glod Irridite

3. Ends: Closed and Ground

4. Total Coils: 10.000

5. Sugg. Max. Deflection: 1.400 (in)6. Sugg. Max. Load: 2.300 (lbs)

7. All Drawing Dimensions are in Inches [mm]