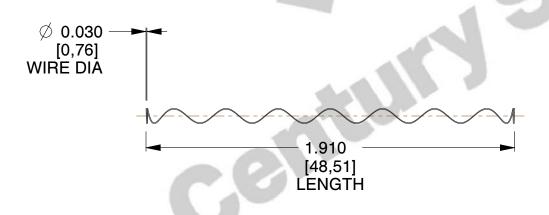

## **NOTES:**

Material : Hard Drawn
 Finish : Glod Irridite

3. Ends: Closed

4. Total Coils: 10.000

5. Sugg. Max. Deflection: 8.000 (in) 6. Sugg. Max. Load: 9.000 (lbs)

7. All Drawing Dimensions are in Inches [mm]