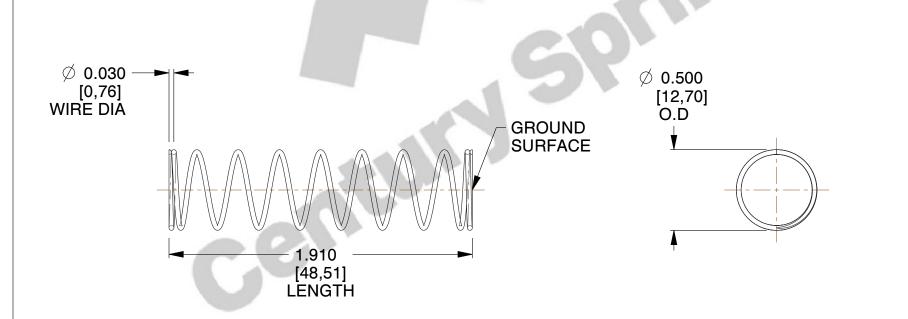

## **NOTES:**

1. Material : Spring Steel 2. Finish : Glod Irridite

3. Ends: Closed and Ground

4. Total Coils: 10.000

5. Sugg. Max. Deflection: 0.710 (in)6. Sugg. Max. Load: 2.300 (lbs)

7. All Drawing Dimensions are in Inches [mm]

SCALE

1.681

COMPONENT SPRINGS

11772

COMPRESSION SPRINGS

SPRINGS

UNIT
INCH [mm]
SHEET
1 of 1