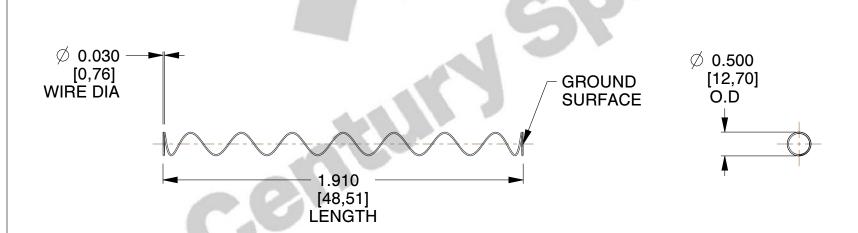

Material : Spring Steel
 Finish : Glod Irridite

3. Ends: Closed and Ground

4. Total Coils: 10.000

5. Sugg. Max. Deflection: 2.500 (in) 6. Sugg. Max. Load: 2.300 (lbs)

7. All Drawing Dimensions are in Inches [mm]