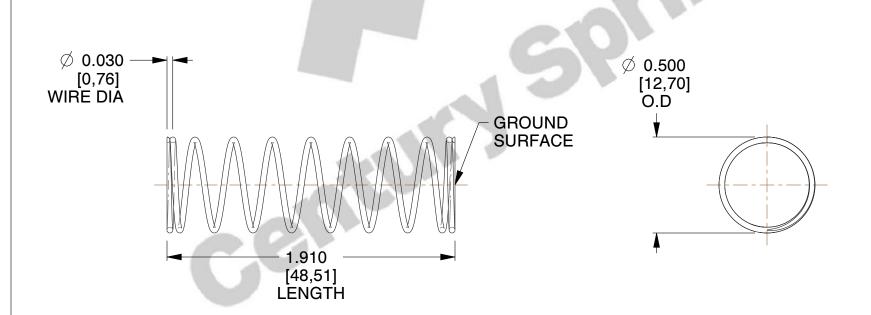

## **NOTES:**

1. Material : Spring Steel 2. Finish : Glod Irridite

3. Ends: Closed and Ground

4. Total Coils: 10.000

5. Sugg. Max. Deflection: 0.300 (in) 6. Sugg. Max. Load: 2.300 (lbs)

7. All Drawing Dimensions are in Inches [mm]