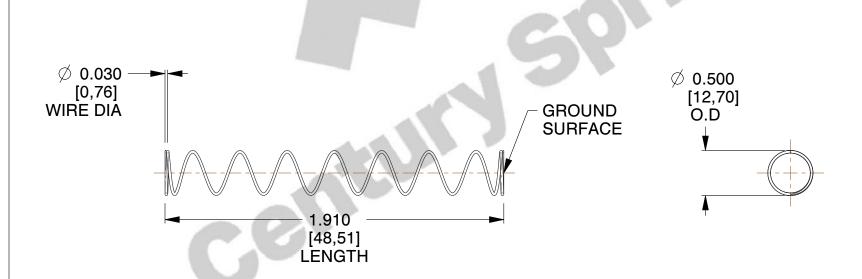

## **NOTES:**

Material : Spring Steel
 Finish : Glod Irridite

3. Ends: Closed and Ground

4. Total Coils: 10.000

5. Sugg. Max. Deflection: 1.700 (in)

6. Sugg. Max. Load: 2.300 (lbs)

7. All Drawing Dimensions are in Inches [mm]