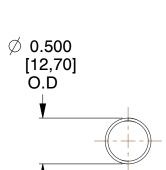

## **NOTES:**

1. Material : Spring Steel 2. Finish : Glod Irridite

3. Ends: Closed

4. Total Coils: 10.000

5. Sugg. Max. Deflection: 1.100 (in) 6. Sugg. Max. Load: 2.300 (lbs)

7. All Drawing Dimensions are in Inches [mm]