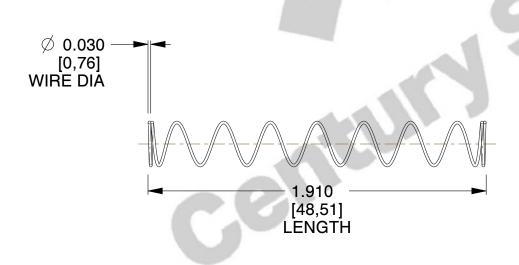

## **NOTES:**

1. Material : Spring Steel 2. Finish : Glod Irridite

3. Ends: Closed

4. Total Coils: 10.000

5. Sugg. Max. Deflection: 1.100 (in) 6. Sugg. Max. Load: 2.300 (lbs)

7. All Drawing Dimensions are in Inches [mm]