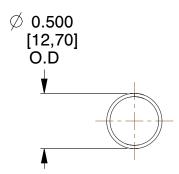

## **NOTES:**

1. Material : Spring Steel 2. Finish : Glod Irridite

3. Ends: Closed

4. Total Coils: 10.000

5. Sugg. Max. Deflection: 0.910 (in) 6. Sugg. Max. Load: 2.300 (lbs)

7. All Drawing Dimensions are in Inches [mm]