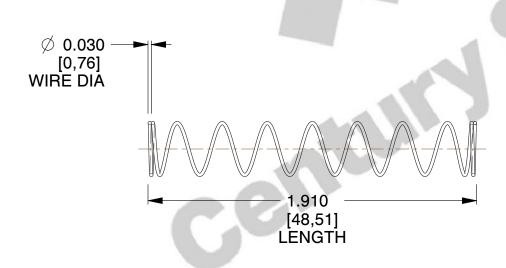

## **NOTES:**

1. Material : Spring Steel 2. Finish : Glod Irridite

3. Ends: Closed

4. Total Coils: 10.000

5. Sugg. Max. Deflection: 0.910 (in) 6. Sugg. Max. Load: 2.300 (lbs)

7. All Drawing Dimensions are in Inches [mm]