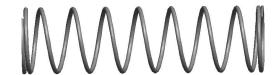

## **NOTES:**

1. Material : Spring Steel 2. Finish : Glod Irridite

3. Ends: Closed and Ground

4. Total Coils: 10.000

5. Sugg. Max. Deflection: 0.850 (in)6. Sugg. Max. Load: 2.300 (lbs)

7. All Drawing Dimensions are in Inches [mm]