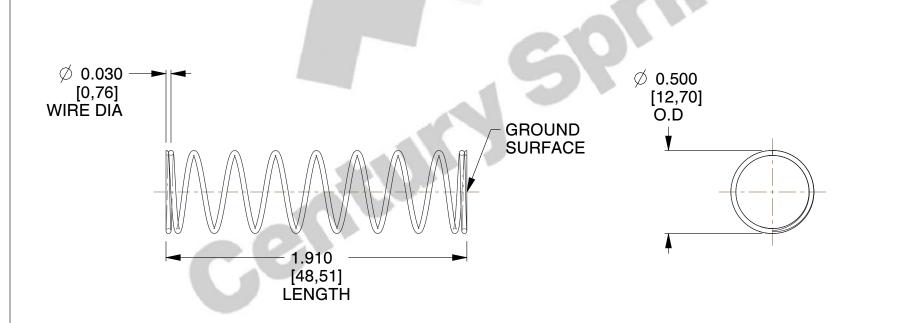

## **NOTES:**

1. Material : Spring Steel 2. Finish : Glod Irridite

3. Ends: Closed and Ground

4. Total Coils: 10.000

5. Sugg. Max. Deflection: 0.850 (in)6. Sugg. Max. Load: 2.300 (lbs)

7. All Drawing Dimensions are in Inches [mm]