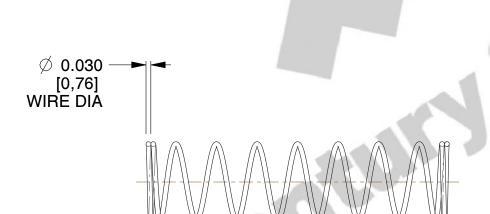

## **NOTES:**

1. Material : Spring Steel 2. Finish: Glod Irridite

3. Ends: Closed

4. Total Coils: 10.000

5. Sugg. Max. Deflection: 0.860 (in) 6. Sugg. Max. Load: 2.300 (lbs)

7. All Drawing Dimensions are in Inches [mm]