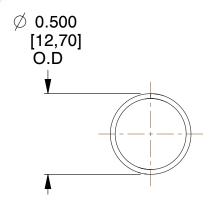

## **NOTES:**

1. Material : Spring Steel 2. Finish: Glod Irridite

3. Ends: Closed

4. Total Coils: 10.000

5. Sugg. Max. Deflection: 0.860 (in) 6. Sugg. Max. Load: 2.300 (lbs)

7. All Drawing Dimensions are in Inches [mm]