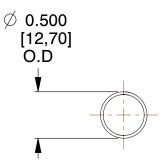

## **NOTES:**

1. Material : Spring Steel 2. Finish: Glod Irridite

3. Ends: Closed

4. Total Coils: 10.000

5. Sugg. Max. Deflection: 2.100 (in) 6. Sugg. Max. Load: 2.300 (lbs)

7. All Drawing Dimensions are in Inches [mm]