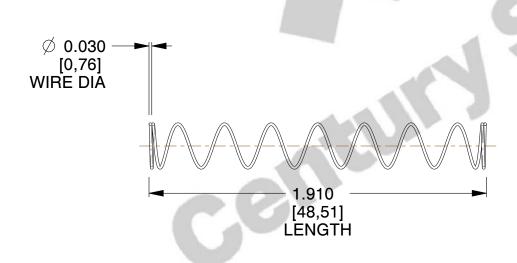

## **NOTES:**

1. Material : Spring Steel 2. Finish: Glod Irridite

3. Ends: Closed

4. Total Coils: 10.000

5. Sugg. Max. Deflection: 2.100 (in) 6. Sugg. Max. Load: 2.300 (lbs)

7. All Drawing Dimensions are in Inches [mm]