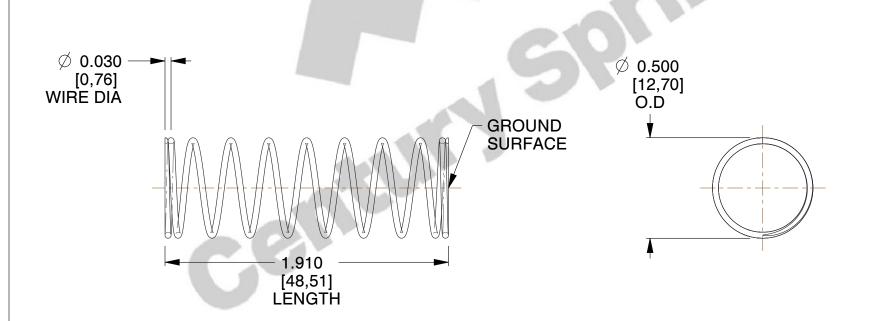

## **NOTES:**

Material : Spring Steel
 Finish : Glod Irridite

3. Ends: Closed and Ground

4. Total Coils: 10.000

5. Sugg. Max. Deflection: 0.680 (in)6. Sugg. Max. Load: 2.300 (lbs)

7. All Drawing Dimensions are in Inches [mm]