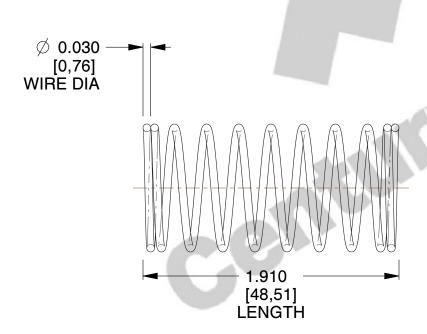

## **NOTES:**

1. Material : Music Wire 2. Finish : Glod Irridite

3. Ends: Closed

4. Total Coils: 10.000

5. Sugg. Max. Deflection: 0.740 (in) 6. Sugg. Max. Load: 2.300 (lbs)

7. All Drawing Dimensions are in Inches [mm]

SCALE

2.667

COMPONENT

11772

COMPRESSION SPRINGS

UNIT

**SPRINGS** 

INCH [mm]