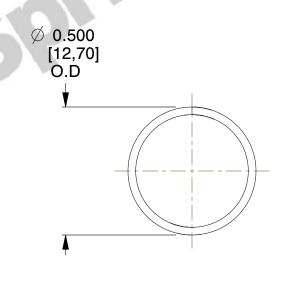

## **NOTES:**

1. Material : Music Wire 2. Finish : Glod Irridite

3. Ends: Closed

4. Total Coils: 10.000

5. Sugg. Max. Deflection: 0.740 (in) 6. Sugg. Max. Load: 2.300 (lbs)

7. All Drawing Dimensions are in Inches [mm]

SCALE

2.667

COMPONENT

11772

COMPRESSION SPRINGS

UNIT

**SPRINGS** 

INCH [mm]