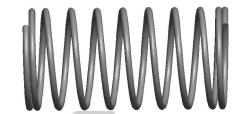

SCALE

2.667

COMPONENT

11772

COMPRESSION SPRINGS

UNIT

**SPRINGS** 

INCH [mm]