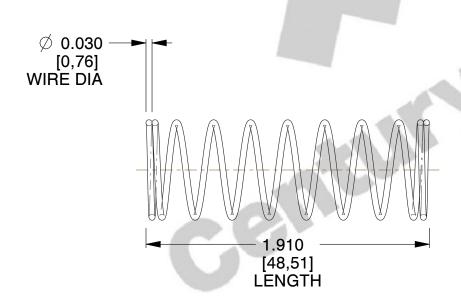

## **NOTES:**

Material : Music Wire
Finish : Glod Irridite

3. Ends: Closed

4. Total Coils: 10.000

5. Sugg. Max. Deflection: 0.880 (in)6. Sugg. Max. Load: 2.300 (lbs)

7. All Drawing Dimensions are in Inches [mm]

SCALE

2.094

| COMPONENT           | SPRINGS |           |
|---------------------|---------|-----------|
| 11772               |         | UNIT      |
|                     |         | INCH [mm] |
| COMPRESSION SPRINGS |         | SHEET     |
|                     |         | 1 of 1    |