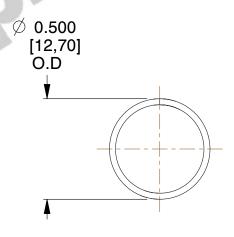

## **NOTES:**

Material : Music Wire
Finish : Glod Irridite

3. Ends: Closed

4. Total Coils: 10.000

5. Sugg. Max. Deflection: 0.880 (in)6. Sugg. Max. Load: 2.300 (lbs)

7. All Drawing Dimensions are in Inches [mm]

SCALE

2.094

| COMPONENT           | SPRINGS |           |
|---------------------|---------|-----------|
| 11772               |         | UNIT      |
|                     |         | INCH [mm] |
| COMPRESSION SPRINGS |         | SHEET     |
|                     |         | 1 of 1    |