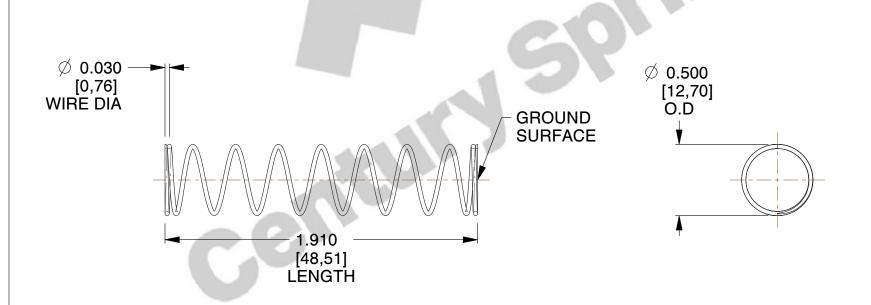

## **NOTES:**

Material : Spring Steel
Finish : Glod Irridite

3. Ends: Closed and Ground

4. Total Coils: 10.000

Sugg. Max. Deflection: 0.610 (in)
Sugg. Max. Load: 2.300 (lbs)

7. All Drawing Dimensions are in Inches [mm]

SCALE

1.487

11772

COMPONENT

COMPRESSION SPRINGS SHEET

1 of 1

UNIT

INCH [mm]