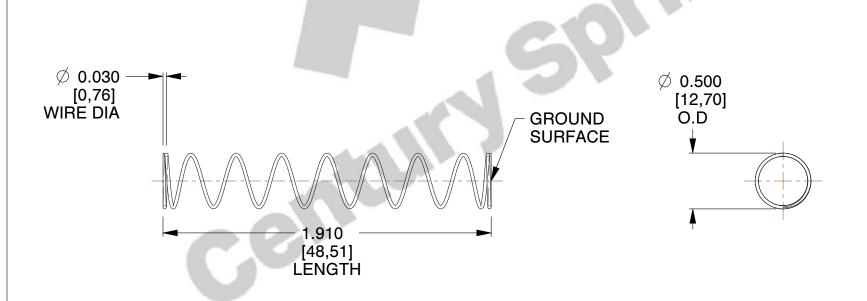

## **NOTES:**

1. Material : Spring Steel 2. Finish : Glod Irridite

3. Ends: Closed and Ground

4. Total Coils: 10.000

5. Sugg. Max. Deflection : 0.240 (in)6. Sugg. Max. Load : 2.300 (lbs)

7. All Drawing Dimensions are in Inches [mm]