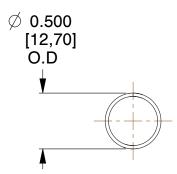

## **NOTES:**

1. Material : Spring Steel 2. Finish : Glod Irridite

3. Ends: Closed

4. Total Coils: 10.000

5. Sugg. Max. Deflection: 1.400 (in) 6. Sugg. Max. Load: 2.300 (lbs)

7. All Drawing Dimensions are in Inches [mm]