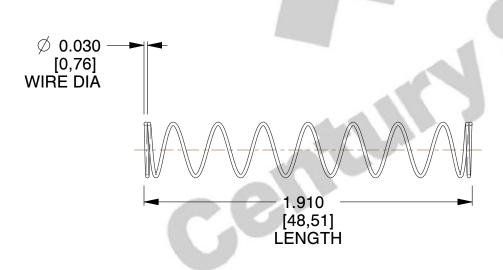

## **NOTES:**

1. Material : Spring Steel 2. Finish : Glod Irridite

3. Ends: Closed

4. Total Coils: 10.000

5. Sugg. Max. Deflection: 1.400 (in) 6. Sugg. Max. Load: 2.300 (lbs)

7. All Drawing Dimensions are in Inches [mm]