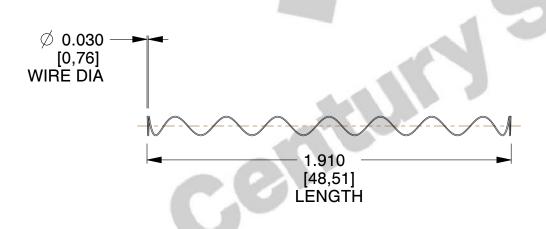

## **NOTES:**

1. Material : Spring Steel 2. Finish : Glod Irridite

3. Ends: Closed

4. Total Coils: 10.000

5. Sugg. Max. Deflection: 2.200 (in) 6. Sugg. Max. Load: 2.300 (lbs)

7. All Drawing Dimensions are in Inches [mm]