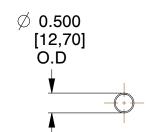

## **NOTES:**

1. Material : Spring Steel 2. Finish : Glod Irridite

3. Ends: Closed

4. Total Coils: 10.000

5. Sugg. Max. Deflection: 2.200 (in) 6. Sugg. Max. Load: 2.300 (lbs)

7. All Drawing Dimensions are in Inches [mm]