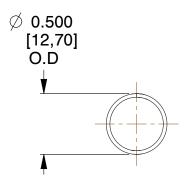

## **NOTES:**

Material : Music Wire
Finish : Glod Irridite

3. Ends: Closed

4. Total Coils: 10.000

5. Sugg. Max. Deflection: 2.200 (in)6. Sugg. Max. Load: 2.300 (lbs)

7. All Drawing Dimensions are in Inches [mm]