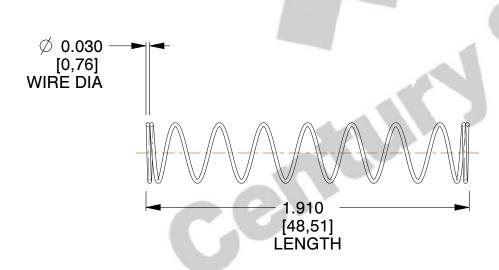

## **NOTES:**

Material : Music Wire
Finish : Glod Irridite

3. Ends: Closed

4. Total Coils: 10.000

5. Sugg. Max. Deflection: 2.200 (in)6. Sugg. Max. Load: 2.300 (lbs)

7. All Drawing Dimensions are in Inches [mm]