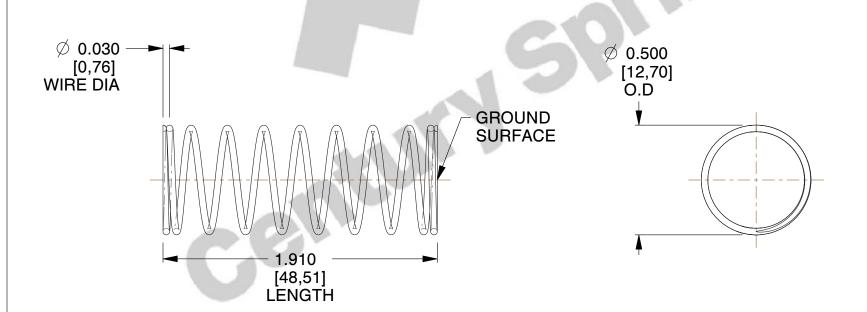

## **NOTES:**

1. Material : Spring Steel 2. Finish : Glod Irridite

3. Ends: Closed and Ground

4. Total Coils: 10.000

5. Sugg. Max. Deflection: 0.780 (in)6. Sugg. Max. Load: 2.300 (lbs)

7. All Drawing Dimensions are in Inches [mm]

SCALE

2.286

COMPONENT

11772

COMPRESSION SPRINGS

UNIT

**SPRINGS** 

INCH [mm]