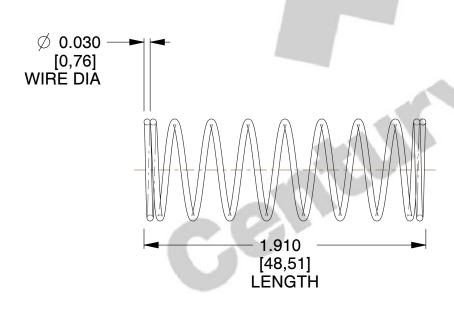

## **NOTES:**

Material : Hard Drawn
Finish : Glod Irridite

3. Ends: Closed

4. Total Coils: 10.000

5. Sugg. Max. Deflection: 0.490 (in) 6. Sugg. Max. Load: 2.300 (lbs)

7. All Drawing Dimensions are in Inches [mm]