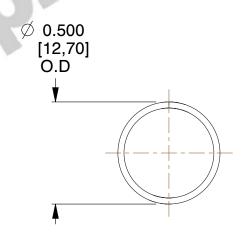

## **NOTES:**

Material : Hard Drawn
Finish : Glod Irridite

3. Ends: Closed

4. Total Coils: 10.000

5. Sugg. Max. Deflection: 0.490 (in) 6. Sugg. Max. Load: 2.300 (lbs)

7. All Drawing Dimensions are in Inches [mm]