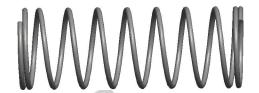

## **NOTES:**

Material : Hard Drawn
Finish : Glod Irridite

3. Ends: Closed

4. Total Coils: 10.000

5. Sugg. Max. Deflection: 0.490 (in) 6. Sugg. Max. Load: 2.300 (lbs)

7. All Drawing Dimensions are in Inches [mm]