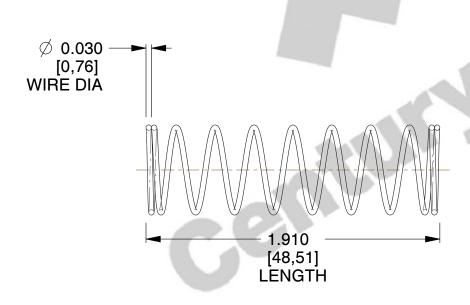

## **NOTES:**

1. Material : Spring Steel 2. Finish : Glod Irridite

3. Ends: Closed

4. Total Coils: 10.000

5. Sugg. Max. Deflection : 1.300 (in)6. Sugg. Max. Load : 2.300 (lbs)

7. All Drawing Dimensions are in Inches [mm]