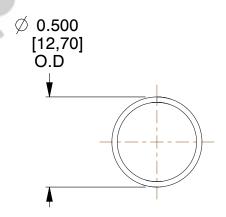

## **NOTES:**

1. Material : Spring Steel 2. Finish : Glod Irridite

3. Ends: Closed

4. Total Coils: 10.000

5. Sugg. Max. Deflection : 1.300 (in)6. Sugg. Max. Load : 2.300 (lbs)

7. All Drawing Dimensions are in Inches [mm]