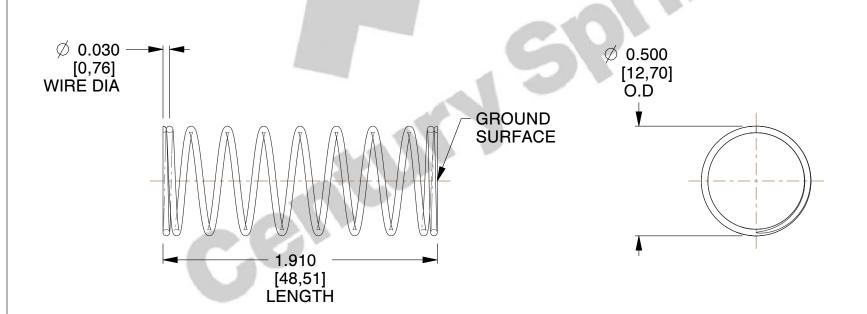

## **NOTES:**

1. Material : Spring Steel 2. Finish : Glod Irridite

3. Ends: Closed and Ground

4. Total Coils: 10.000

5. Sugg. Max. Deflection: 0.290 (in)6. Sugg. Max. Load: 2.300 (lbs)

7. All Drawing Dimensions are in Inches [mm]

SCALE

2.286

11772

COMPRESSION SPRINGS

COMPONENT

UNIT
INCH [mm]
SHEET

**SPRINGS** 

1 of 1