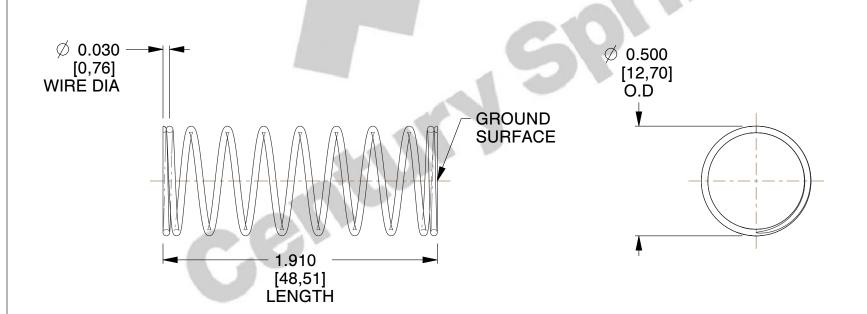

## **NOTES:**

1. Material : Spring Steel 2. Finish : Glod Irridite

3. Ends: Closed and Ground

4. Total Coils: 10.000

5. Sugg. Max. Deflection: 0.310 (in)6. Sugg. Max. Load: 2.300 (lbs)

7. All Drawing Dimensions are in Inches [mm]

SCALE

2.286

11772

COMPRESSION SPRINGS

COMPONENT

UNIT
INCH [mm]
SHEET

**SPRINGS** 

1 of 1