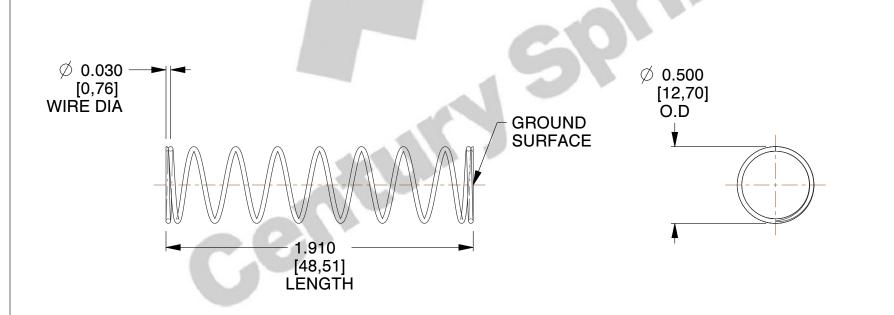

## **NOTES:**

Material : Spring Steel
 Finish : Glod Irridite

3. Ends: Closed and Ground

4. Total Coils: 10.000

5. Sugg. Max. Deflection: 0.700 (in) 6. Sugg. Max. Load: 2.300 (lbs)

7. All Drawing Dimensions are in Inches [mm]