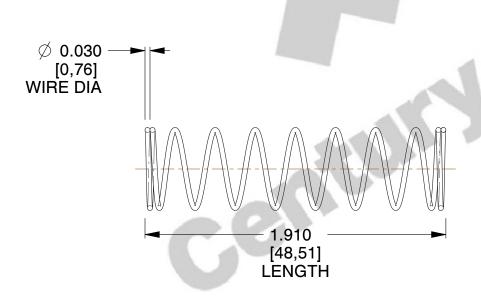

## **NOTES:**

Material : Spring Steel
 Finish : Glod Irridite

3. Ends: Closed

4. Total Coils: 10.000

5. Sugg. Max. Deflection: 0.470 (in)6. Sugg. Max. Load: 2.300 (lbs)

7. All Drawing Dimensions are in Inches [mm]