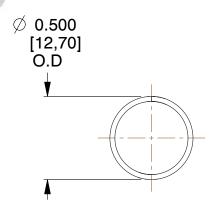

## **NOTES:**

Material : Spring Steel
 Finish : Glod Irridite

3. Ends: Closed

4. Total Coils: 10.000

5. Sugg. Max. Deflection: 0.470 (in)6. Sugg. Max. Load: 2.300 (lbs)

7. All Drawing Dimensions are in Inches [mm]